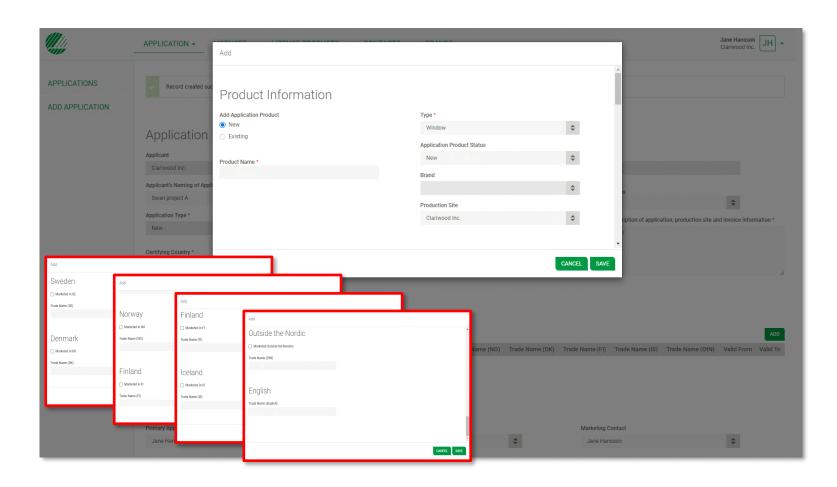

Use the scroll bar to continue with intended target markets, target market countries and trade names.

Please, select the **Intended Target Market**, or markets, for the product.

- State which Nordic countries you intend to sell the product in and verify the Trade Name for each country.
- State if you intend to sell the product outside the Nordics and verify the general Trade Name.
- Verify the **Trade Name** in English and click **Save**.