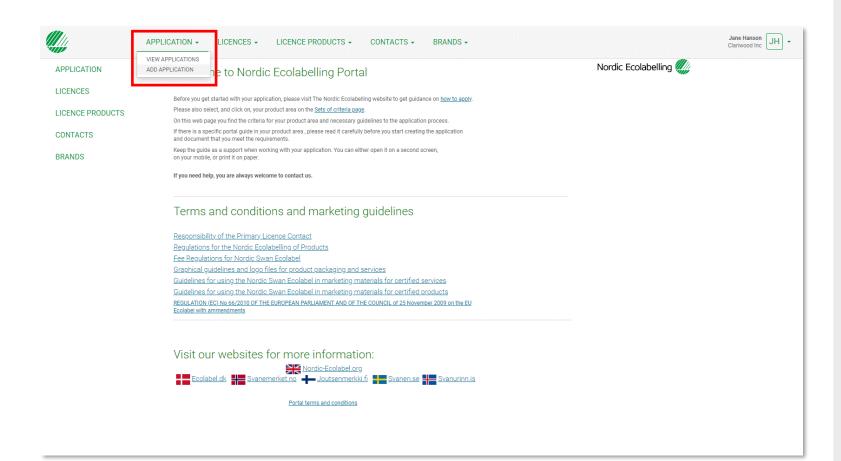

## The application request process

How to apply and document that you meet the requirements for a Nordic Swan Ecolabel licence.

1.

Sign in and change your password. 2. Create your application request.

Please, click **Application** and **Add Application** to create your application request.

Please, ensure that you give your application a suitable name for your own company.

Click the arrows in the **Application Type** drop-down list and select:

- **1.** New to start an application.
- 2. Extension to add a product to a licence.
- **3. Change** to make changes to a licence.