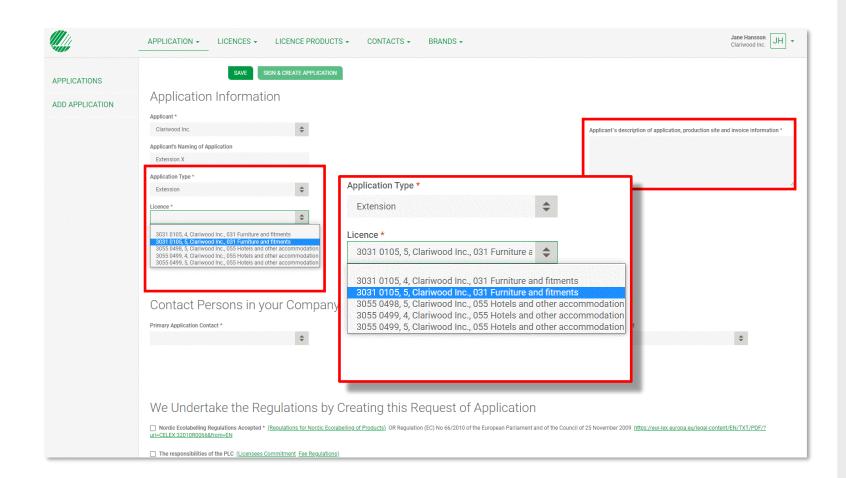

If you want to create a change application, select **Extension** or **Change** in the **Application Type** list.

Select the licence you would like to change from the drop-down list.

Please use **Applicant's description** to describe what extensions, or other changes, you intend to do in your licence. Also specify if there is any information we need to add to the invoice for your company.

Then select contact persons in your company.

When you select **New** in the **Application Type** list, a set of new lists turns up with choices to make.

Start by selecting which **Certifying Country** you suggest will handle your application.