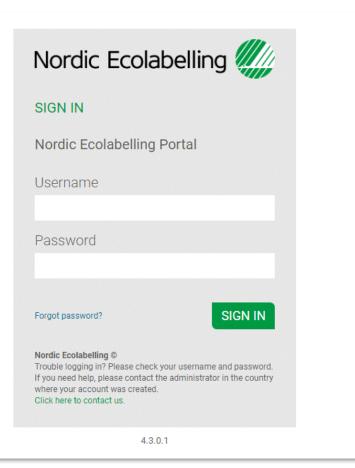

#### 1. Sign in and change your password.

Please use Microsoft Edge or Google Chrome as web browser.

Please sign in here: Nordic Ecolabelling Portal

The Portal Terms & Conditions appear the first time you log in.

### Terms & Conditions

By using the site I accept the following terms and conditions of Nordic Ecolabelling's portal:

- . The login credentials are personal and may not be given to another person.
- . The login is valid for as long as my company has ongoing applications in the portal or valid ecolabelling licences.
- · I understand that I am responsible to ensure the information and the documents I submit in the portal are correct and truthful.
- I am aware that Nordic Ecolabelling may change my password to avoid misuse, and that I will be informed of this immediately.

Nordic Ecolabelling may withdraw my login credentials if I or my company in any way breach these rules or in some other way
misuse the portal in a manner that goes against its purpose.

Please note!

Never use Google translate.

You need to accept the Terms & Conditions to proceed.