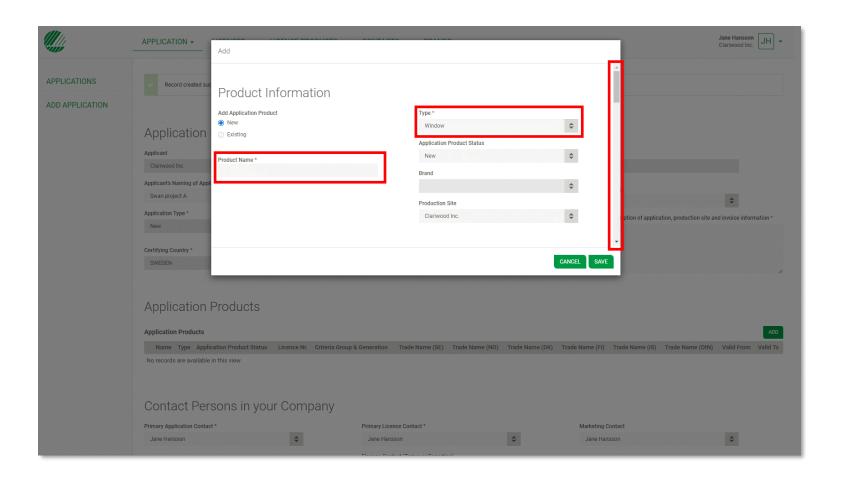

Please click **Add** to continue and add one or a few products to your application request.

Please contact us for assistance if you have several products.

Please add **Product Name** and select product type in the **Type** drop-down-list.