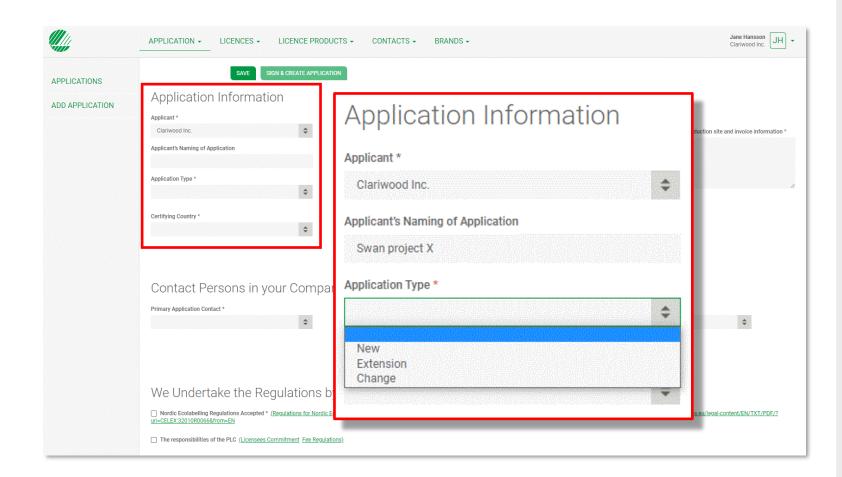

Please, ensure that you give your application a suitable name for your own company.

Click the arrows in the **Application Type** drop-down list and select:

- **1.** New to start an application.
- 2. Extension to add a product to a licence.
- **3. Change** to make changes to a licence.

Then select contact persons in your company.

When you select **New** in the **Application Type** list, a set of new lists turns up with choices to make.

Start by selecting which **Certifying Country** you suggest will handle your application.