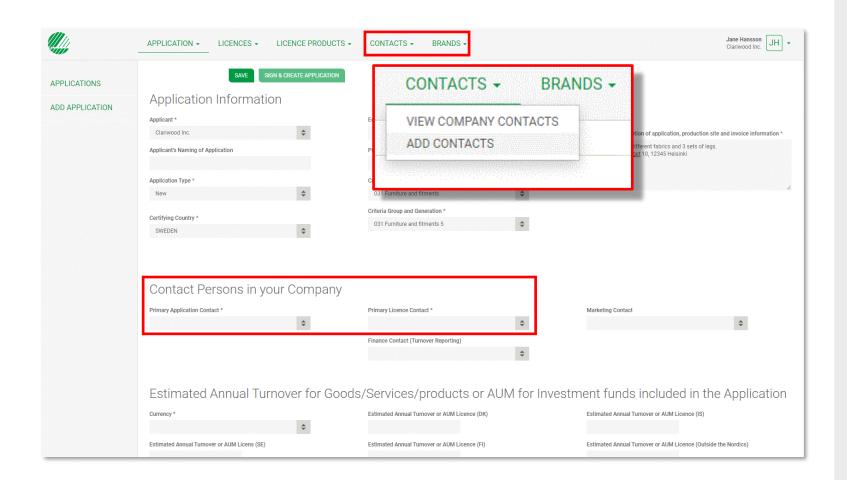

Please, use **Applicant's description** to describe your application.

Enter the name of the production site.

Also specify if there is any information we need to add to the invoice for your company.

Please, select a **Primary Application Contact** who is assigned responsibility for this specific application.

Then select a **Primary Licence Contact**. It could be the same individual or someone else who is responsible for all the licences on your company's portal account.

If a contact in your company is missing from the list, please select **Contacts** in the top menu and then select **Add contacts**.