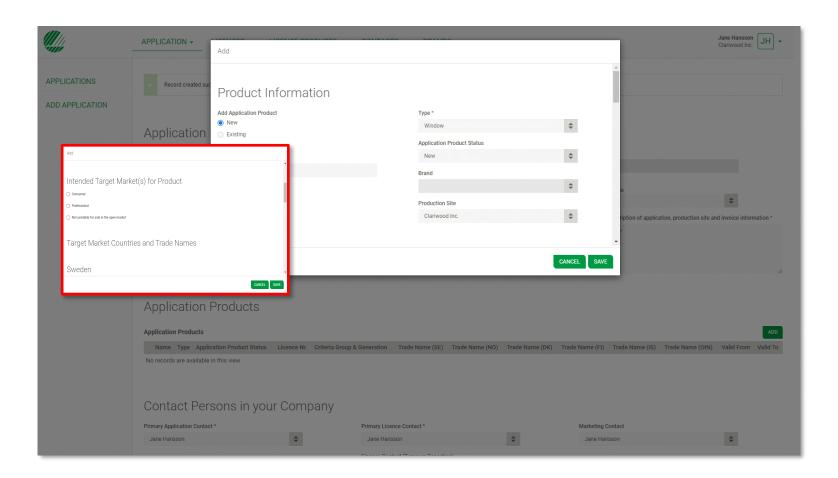

Use the scroll bar to continue with intended target markets, target market countries and trade names.

Please, select the **Intended Target Market**, or markets, for the product.

- State which Nordic countries you intend to sell the product in and verify the Trade Name for each country.
- State if you intend to sell the product outside the Nordics and verify the general Trade Name.
- Verify the **Trade Name** in English and click **Save**.