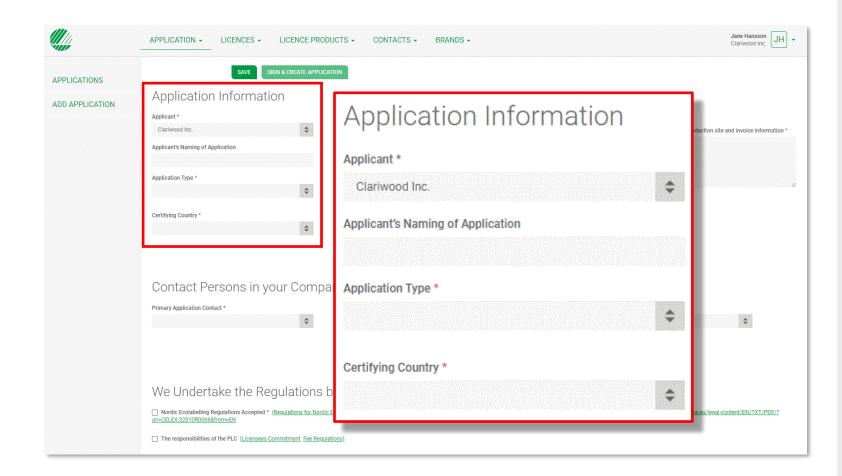

Then select contact persons in your company.

When you select **New** in the **Application Type** list, a set of new lists turns up with choices to make.

Start by selecting which **Certifying Country** you suggest will handle your application.

Select **Nordic Swan Ecolabel** in the **Ecolabel Type** drop-down list.

# Select **Goods** in the **Category** drop-down list.

Then select **Criteria Group**, for example, 031 Furniture and fitments.

|                 | APPLICATION - LICENCES -                                                                        | LICENCE PRODUC                    | TS - CONTACTS - BRANDS -                                                                                                                                                                                                                                                                                                                                                                                                                                                                                                                                                                                                                                                                                                                                                                                                                                                                                                                                                                                                                                                                                                                                                                                                                                                                                                                                                                                                                                                                                                                                                                                                                                                                                                                                                                                                                                                                                                                                                                                                                                                                                |    | Jane Hansson JH -                                                                 |  |  |
|-----------------|-------------------------------------------------------------------------------------------------|-----------------------------------|---------------------------------------------------------------------------------------------------------------------------------------------------------------------------------------------------------------------------------------------------------------------------------------------------------------------------------------------------------------------------------------------------------------------------------------------------------------------------------------------------------------------------------------------------------------------------------------------------------------------------------------------------------------------------------------------------------------------------------------------------------------------------------------------------------------------------------------------------------------------------------------------------------------------------------------------------------------------------------------------------------------------------------------------------------------------------------------------------------------------------------------------------------------------------------------------------------------------------------------------------------------------------------------------------------------------------------------------------------------------------------------------------------------------------------------------------------------------------------------------------------------------------------------------------------------------------------------------------------------------------------------------------------------------------------------------------------------------------------------------------------------------------------------------------------------------------------------------------------------------------------------------------------------------------------------------------------------------------------------------------------------------------------------------------------------------------------------------------------|----|-----------------------------------------------------------------------------------|--|--|
| APPLICATIONS    | SAVE                                                                                            | SIGN & CREATE APPLICATION         | 3                                                                                                                                                                                                                                                                                                                                                                                                                                                                                                                                                                                                                                                                                                                                                                                                                                                                                                                                                                                                                                                                                                                                                                                                                                                                                                                                                                                                                                                                                                                                                                                                                                                                                                                                                                                                                                                                                                                                                                                                                                                                                                       |    |                                                                                   |  |  |
|                 | Application Information                                                                         |                                   |                                                                                                                                                                                                                                                                                                                                                                                                                                                                                                                                                                                                                                                                                                                                                                                                                                                                                                                                                                                                                                                                                                                                                                                                                                                                                                                                                                                                                                                                                                                                                                                                                                                                                                                                                                                                                                                                                                                                                                                                                                                                                                         |    |                                                                                   |  |  |
| ADD APPLICATION | Applicant *                                                                                     |                                   | Ecolabel Type *                                                                                                                                                                                                                                                                                                                                                                                                                                                                                                                                                                                                                                                                                                                                                                                                                                                                                                                                                                                                                                                                                                                                                                                                                                                                                                                                                                                                                                                                                                                                                                                                                                                                                                                                                                                                                                                                                                                                                                                                                                                                                         |    |                                                                                   |  |  |
|                 | Clariwood Inc.                                                                                  | \$                                | Nordic Swan Ecolabel                                                                                                                                                                                                                                                                                                                                                                                                                                                                                                                                                                                                                                                                                                                                                                                                                                                                                                                                                                                                                                                                                                                                                                                                                                                                                                                                                                                                                                                                                                                                                                                                                                                                                                                                                                                                                                                                                                                                                                                                                                                                                    | \$ | Applicant's description of application, production site and invoice information * |  |  |
|                 | Applicant's Naming of Application                                                               |                                   | Product Group Category                                                                                                                                                                                                                                                                                                                                                                                                                                                                                                                                                                                                                                                                                                                                                                                                                                                                                                                                                                                                                                                                                                                                                                                                                                                                                                                                                                                                                                                                                                                                                                                                                                                                                                                                                                                                                                                                                                                                                                                                                                                                                  |    | Armchairs with different fabrics and 3 sets of legs.                              |  |  |
|                 | Applicant's Naming of Application                                                               |                                   | Goods                                                                                                                                                                                                                                                                                                                                                                                                                                                                                                                                                                                                                                                                                                                                                                                                                                                                                                                                                                                                                                                                                                                                                                                                                                                                                                                                                                                                                                                                                                                                                                                                                                                                                                                                                                                                                                                                                                                                                                                                                                                                                                   | \$ | <u>Stora Kopparberget</u> 10, 12345 Helsinki<br>Xxx xxx                           |  |  |
|                 |                                                                                                 |                                   |                                                                                                                                                                                                                                                                                                                                                                                                                                                                                                                                                                                                                                                                                                                                                                                                                                                                                                                                                                                                                                                                                                                                                                                                                                                                                                                                                                                                                                                                                                                                                                                                                                                                                                                                                                                                                                                                                                                                                                                                                                                                                                         |    | YXX XXX                                                                           |  |  |
|                 | Application Type *                                                                              |                                   | Criteria Group *<br>031 Furniture and fitments                                                                                                                                                                                                                                                                                                                                                                                                                                                                                                                                                                                                                                                                                                                                                                                                                                                                                                                                                                                                                                                                                                                                                                                                                                                                                                                                                                                                                                                                                                                                                                                                                                                                                                                                                                                                                                                                                                                                                                                                                                                          |    |                                                                                   |  |  |
|                 | Stora Kopparberge                                                                               |                                   | and 3 settings of legs.<br>Ielsinki                                                                                                                                                                                                                                                                                                                                                                                                                                                                                                                                                                                                                                                                                                                                                                                                                                                                                                                                                                                                                                                                                                                                                                                                                                                                                                                                                                                                                                                                                                                                                                                                                                                                                                                                                                                                                                                                                                                                                                                                                                                                     |    |                                                                                   |  |  |
|                 |                                                                                                 | fferent fabrics                   | 입니다 그 같은 것이 같은 것이 같은 것이 같은 것이 같은 것이 같은 것이 같이 많이 많이 있다. 것이 같은 것이 같은 것이 같은 것이 같은 것이 같은 것이 없다. 것이 같은 것이 없는 것이 같은 것이 없다. 것이 같은 것이 없는 것 않이 않이 않는 것이 않이 |    |                                                                                   |  |  |
|                 | Stora Kopparberge<br>Xxx xxx                                                                    | fferent fabrics                   | 입니다 그 같은 것이 같은 것이 같은 것이 같은 것이 같은 것이 같은 것이 같이 많이 많이 있다. 것이 같은 것이 같은 것이 같은 것이 같은 것이 같은 것이 없다. 것이 같은 것이 없는 것이 같은 것이 없다. 것이 같은 것이 없는 것 않이 않이 않는 것이 않이 |    | Marketing Contact                                                                 |  |  |
|                 | Stora Kopparberge<br>Xxx xxx<br>(Yyy yyy                                                        | fferent fabrics                   | lelsinki                                                                                                                                                                                                                                                                                                                                                                                                                                                                                                                                                                                                                                                                                                                                                                                                                                                                                                                                                                                                                                                                                                                                                                                                                                                                                                                                                                                                                                                                                                                                                                                                                                                                                                                                                                                                                                                                                                                                                                                                                                                                                                | \$ | Marketing Contact                                                                 |  |  |
|                 | Stora Kopparberge<br>Xxx xxx<br>(Yyy yyy                                                        | fferent fabrics<br>et 10, 12345 H | lelsinki                                                                                                                                                                                                                                                                                                                                                                                                                                                                                                                                                                                                                                                                                                                                                                                                                                                                                                                                                                                                                                                                                                                                                                                                                                                                                                                                                                                                                                                                                                                                                                                                                                                                                                                                                                                                                                                                                                                                                                                                                                                                                                | ¢  |                                                                                   |  |  |
|                 | Stora Kopparberge<br>Xxx xxx<br>(Yyy yyy                                                        | fferent fabrics<br>et 10, 12345 H | Helsinki Primary Licence Contact *                                                                                                                                                                                                                                                                                                                                                                                                                                                                                                                                                                                                                                                                                                                                                                                                                                                                                                                                                                                                                                                                                                                                                                                                                                                                                                                                                                                                                                                                                                                                                                                                                                                                                                                                                                                                                                                                                                                                                                                                                                                                      | ¢  |                                                                                   |  |  |
|                 | Stora Kopparberge<br>Xxx xxx<br>Yyy yyy<br>Primary Application Contact *                        | fferent fabrics<br>et 10, 12345 F | Helsinki Primary Licence Contact * Finance Contact (Turnover Reporting)                                                                                                                                                                                                                                                                                                                                                                                                                                                                                                                                                                                                                                                                                                                                                                                                                                                                                                                                                                                                                                                                                                                                                                                                                                                                                                                                                                                                                                                                                                                                                                                                                                                                                                                                                                                                                                                                                                                                                                                                                                 | \$ |                                                                                   |  |  |
|                 | Stora Kopparberge<br>Xxx xxx<br>Yyy yyy<br>Primary Application Contact *<br>Estimated Annual Tu | fferent fabrics<br>et 10, 12345 F | Primary Licence Contact *<br>Finance Contact (Turnover Reporting)                                                                                                                                                                                                                                                                                                                                                                                                                                                                                                                                                                                                                                                                                                                                                                                                                                                                                                                                                                                                                                                                                                                                                                                                                                                                                                                                                                                                                                                                                                                                                                                                                                                                                                                                                                                                                                                                                                                                                                                                                                       | \$ | estment funds included in the Application                                         |  |  |
|                 | Stora Kopparberge<br>Xxx xxx<br>Yyy yyy<br>Primary Application Contact *                        | fferent fabrics<br>et 10, 12345 F | Helsinki Primary Licence Contact * Finance Contact (Turnover Reporting)                                                                                                                                                                                                                                                                                                                                                                                                                                                                                                                                                                                                                                                                                                                                                                                                                                                                                                                                                                                                                                                                                                                                                                                                                                                                                                                                                                                                                                                                                                                                                                                                                                                                                                                                                                                                                                                                                                                                                                                                                                 | \$ | \$                                                                                |  |  |

Please, use **Applicant's description** to describe your application.

Enter the name of the production site.

Also specify if there is any information we need to add to the invoice for your company.

Please, select a **Primary Application Contact** who is assigned responsibility for this specific application.

Then select a **Primary Licence Contact**. It could be the same individual or someone else who is responsible for all the licences on your company's portal account.

If a contact in your company is missing from the list, please select **Contacts** in the top menu and then select **Add contacts**.